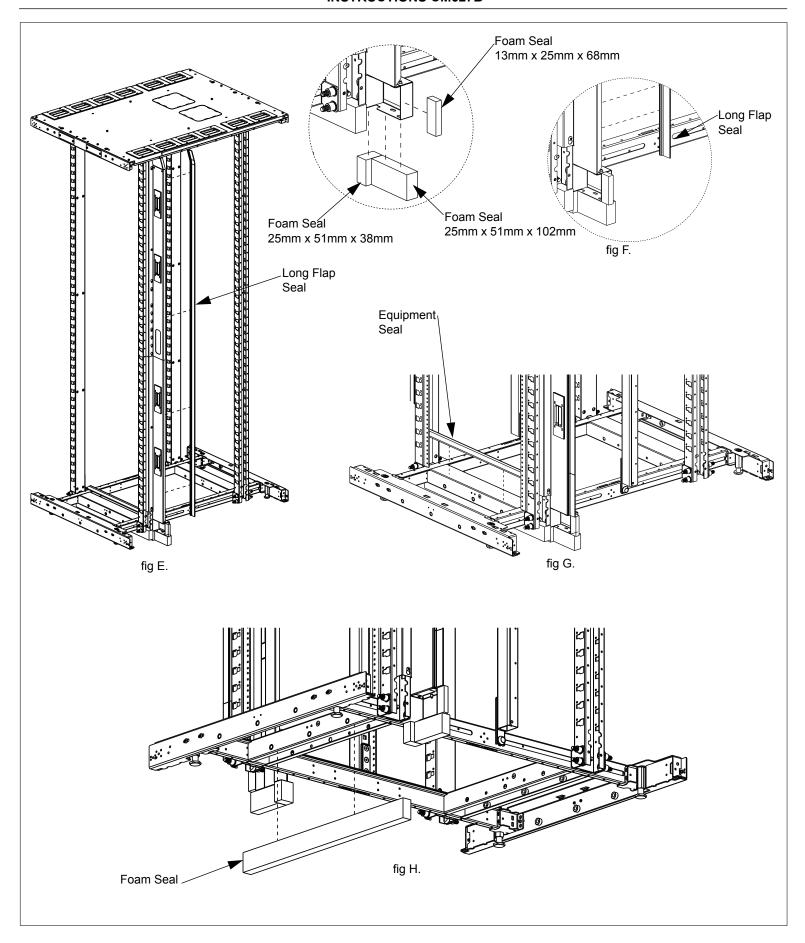

# Vertical Blanking Panel Installation

- Install 102mm (4in) Bulb Seal to the top of both top Vertical Blanking Panel assemblies. (shown in fig A)
- Install 26.5mm (1.0in) Bulb Seal to the top side of both top Vertical Blanking Panel assemblies. (shown in fig B)
- Insert 35mm (1.4in) Foam Seal into the top of the C channel of the top Vertical Blanking Panel assemblies and into the bottom of the C channel of the bottom Vertical Blanking Panel assemblies. (shown in fig B)
- Install Foam Seal on the bottom flange of the caster seal brackets.
- Install (2) Caster Seal Brackets (1 Left, 1 Right) to the bottom air dam assemblies using (1) M5X0.8 button head torx screw per side. (do not tighten\*).
- Install bottom Vertical Blanking Panel assemblies to the frame using (4) M5X0.8 button head torx screws. Do not tighten (2) top screws.
- Insert top Vertical Blanking Panel assemblies to the frame using (3) M5X0.8 button head torx screws. Slide the top Vertical Blanking Panel assembly over the bottom Vertical Blanking Panel assembly. Line up the corresponding hole (shown in fig D) with the top screw of the bottom Vertical Blanking Panel assembly. Tighten (2) top screws of bottom Vertical Blanking Panel.
- Attach the long Flap Seal to the outside flange of the Vertical Blanking Panel. Start at the top closing any gaps between the top cap and the Vertical Blanking Panel.(shown in fig E and fig F on page 2)
- Attach Equipment Seal to the lower side to side beam and to the upper side to side beam, between the front E-rails.(shown in fig G on page 2)
- Install foam seal to the underside of the front side to side beam. (shown in fig H on page 2)