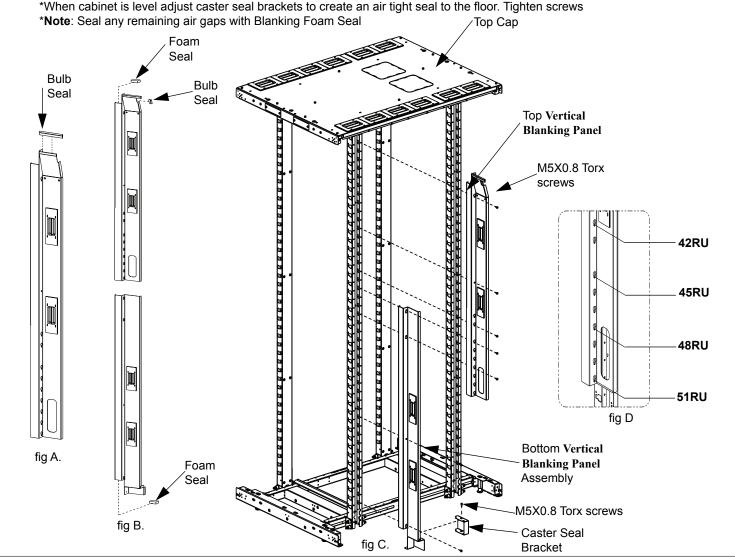

# Vertical Blanking Panel Installation

- Install 102mm (4in) Bulb Seal to the top of both top Vertical Blanking Panel assemblies. (shown in fig A)
- Install 26.5mm (1.0in) Bulb Seal to the top side of both top Vertical Blanking Panel assemblies. (shown in fig B)
- Insert 35mm (1.4in) Foam Seal into the top of the C channel of the top Vertical Blanking Panel assemblies and into the bottom of the C channel of the bottom Vertical Blanking Panel assemblies. (shown in fig B)
- Install Foam Seal on the bottom flange of the caster seal brackets.
- Install (2) Caster Seal Brackets (1 Left, 1 Right) to the bottom air dam assemblies using (1) M5X0.8 button head torx screw per side. (do not tighten\*).
- Install bottom Vertical Blanking Panel assemblies to the frame using (4) M5X0.8 button head torx screws. Do not tighten (2) top screws.
- Insert top Vertical Blanking Panel assemblies to the frame using (3) M5X0.8 button head torx screws. Slide the top Vertical Blanking Panel assembly over the bottom Vertical Blanking Panel assembly. Line up the corresponding hole (shown in fig D) with the top screw of the bottom Vertical Blanking Panel assembly. Tighten (2) top screws of bottom Vertical Blanking Panel.
- Attach the long Flap Seal to the outside flange of the Vertical Blanking Panel. Start at the top closing any gaps between the top cap and the Vertical Blanking Panel.(shown in fig E and fig F on page 2)
- Attach Equipment Seal to the lower side to side beam and to the upper side to side beam, between the front E-rails.(shown in fig G on page 2)
- Install foam seal to the underside of the front side to side beam. (shown in fig H on page 2)