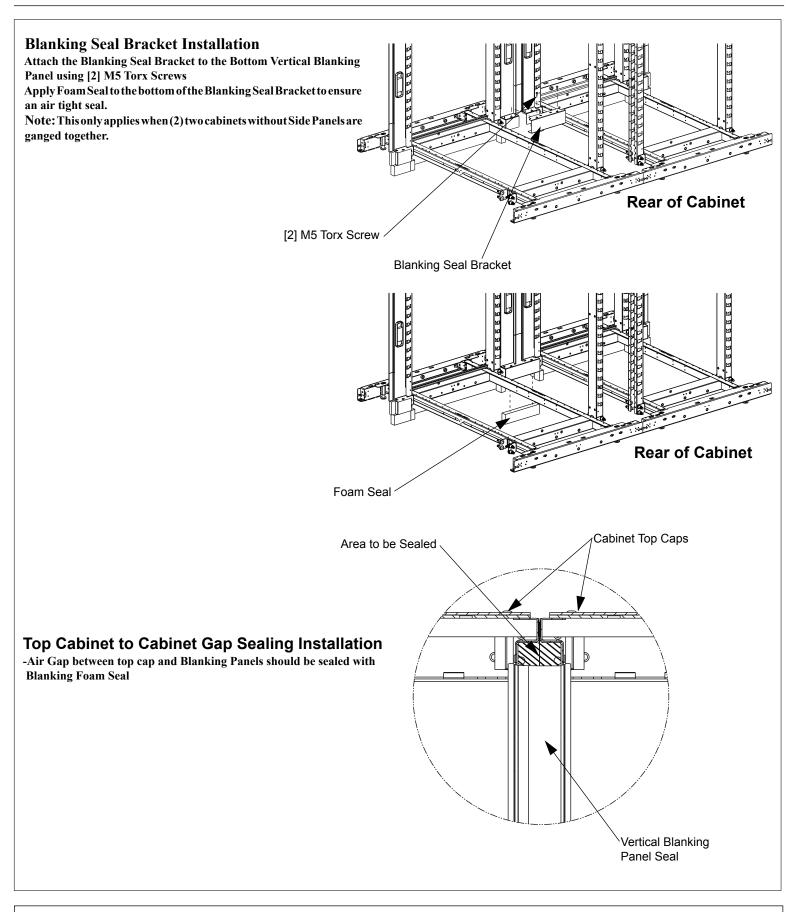

# Vertical Blanking Panel Installation

- Install 102mm (4in) Bulb Seal to the top of both top Vertical Blanking Panel assemblies. (shown in fig A)
- Install 26.5mm (1.0in) Bulb Seal to the top side of both top Vertical Blanking Panel assemblies. (shown in fig B)
- Insert 35mm (1.4in) Foam Seal into the top of the C channel of the top Vertical Blanking Panel assemblies and into the bottom of the C channel of the bottom Vertical Blanking Panel assemblies. (shown in fig B)
- Install Foam Seal on the bottom flange of the caster seal brackets.
- Install (2) Caster Seal Brackets (1 Left, 1 Right) to the bottom air dam assemblies using (1) M5X0.8 button head torx screw per side. (do not tighten\*).
- Install bottom Vertical Blanking Panel assemblies to the frame using (4) M5X0.8 button head torx screws. Do not tighten (2) top screws.
- Insert top Vertical Blanking Panel assemblies to the frame using (3) M5X0.8 button head torx screws. Slide the top Vertical Blanking Panel assembly over the bottom Vertical Blanking Panel assembly. Line up the corresponding hole (shown in fig D) with the top screw of the bottom Vertical Blanking Panel assembly. Tighten (2) top screws of bottom Vertical Blanking Panel.
- Attach the long Flap Seal to the outside flange of the Vertical Blanking Panel. Start at the top closing any gaps between the top cap and the Vertical Blanking Panel.(shown in fig E and fig F on page 2)
- Attach Equipment Seal to the lower side to side beam and to the upper side to side beam, between the front E-rails.(shown in fig G on page 2)
- Install foam seal to the underside of the front side to side beam. (shown in fig H on page 2)