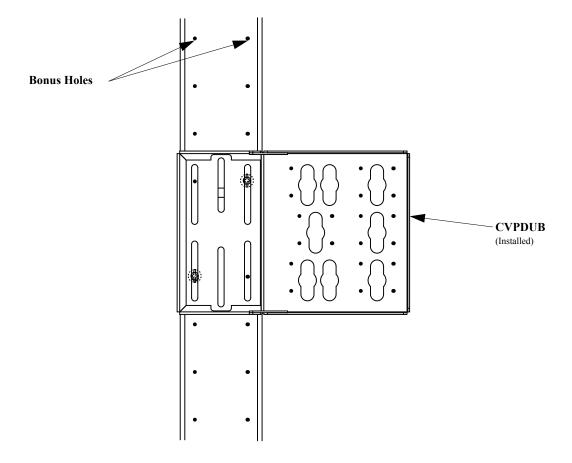

## Power Outlet Unit (POU) Mounting Bracket Installation (non-typical button spacing)

If POU does not employ typical button spacing, mount top bracket first to locate POU. Mount lower bracket in appropriate position utilizing bonus holes.