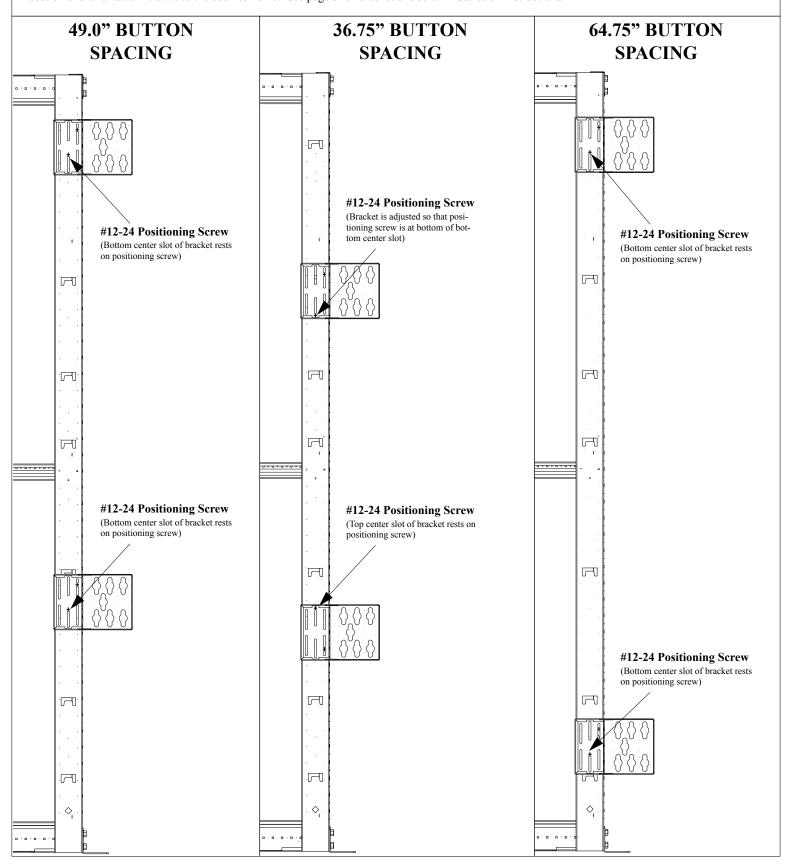

## **INSTRUCTIONS CM344C**

© Panduit Corp. 2016 Power Outlet Unit (POU) Mounting Bracket Locations for Typical 49.0" Button Spacing **Tool-less Mounting Button Spacing** · [F] **Positioning Hole** 49.0" **BUTTON SPACING** 0 0 36.75" Button Spacing **Positioning Hole** 36.75" **BUTTON SPACING** 64.75" Button Spacing **Positioning Hole** 64.75" **BUTTON SPACING** ·M 0 **Positioning Hole** 000

## Power Outlet Unit (POU) Mounting Bracket Locations

Note location of #12-24 positioning screw in each spacing scenario. Install the positioning screw first to help locate the bracket in the correct location and orientation relative to the cabinet frame. See page 3 for bracket and screw installation instructions.