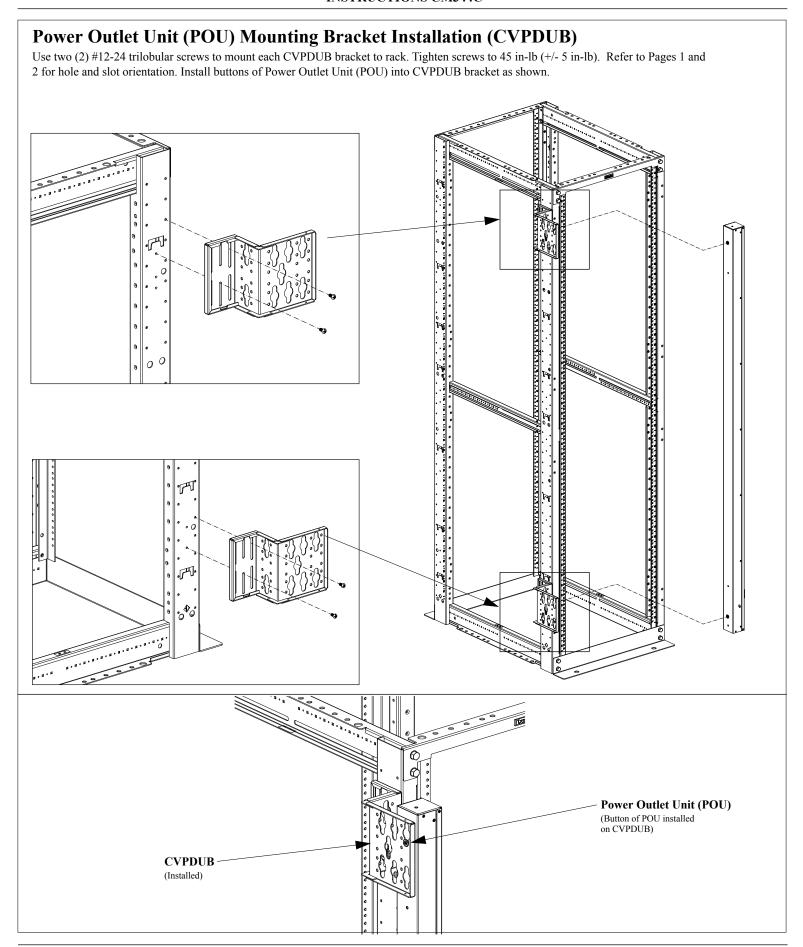

bers: CVPDUB

## **INSTRUCTIONS CM344C**

© Panduit Corp. 2016 Power Outlet Unit (POU) Mounting Bracket Locations for Typical 49.0" Button Spacing **Tool-less Mounting Button Spacing** · [F] **Positioning Hole** 49.0" **BUTTON SPACING** 0 0 36.75" Button Spacing **Positioning Hole** 36.75" **BUTTON SPACING** 64.75" Button Spacing **Positioning Hole** 64.75" **BUTTON SPACING** ·M 0 **Positioning Hole** 000

## Power Outlet Unit (POU) Mounting Bracket Locations

Note location of #12-24 positioning screw in each spacing scenario. Install the positioning screw first to help locate the bracket in the correct location and orientation relative to the cabinet frame. See page 3 for bracket and screw installation instructions.



FOR TECHNICAL SUPPORT www.panduit.com/resources/install maintain.asp



FOR TECHNICAL SUPPORT www.panduit.com/resources/install\_maintain.asp

## Power Outlet Unit (POU) Mounting Bracket Installation (non-typical button spacing)

If POU does not employ typical button spacing, mount top bracket first to locate POU. Mount lower bracket in appropriate position utilizing bonus holes.



For instuctions in Local Languages and Technical Support: