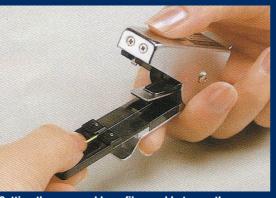

## **Features**

- Hand-held, stapler-style
- Flat, perpendicular, mirror-like end face
- Compact, lightweight and easy to use

Bending the leaf spring to break the fibre end.