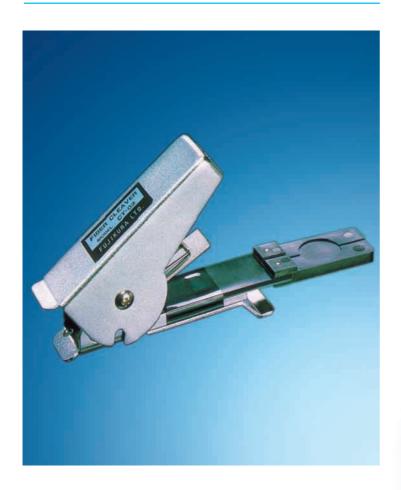

## **Stapler Fibre Cleaver System**

## **Features**

- Hand-held, stapler-style
- Flat, perpendicular, mirror-like end face
- Compact, lightweight and easy to use

Bending the leaf spring to break the fibre end.