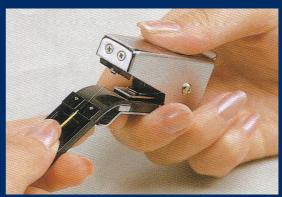

## **Features**

- Hand-held, stapler-style
- Flat, perpendicular, mirror-like end face
- Compact, lightweight and easy to use

Bending the leaf spring to break the fibre end.