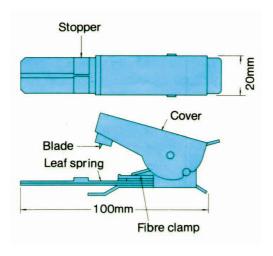

## **Specifications**

| Fibre :                        | Silica fibre          |
|--------------------------------|-----------------------|
| Cladding Diameter :            | 125µm nominal         |
| Clamping :                     | Manual clamp          |
| Jacket Diameter :              | 0.2-1.0mm             |
| Designated Bare Fibre Length : | 16mm                  |
| Dimensions :                   | 20W x 35H x 100D (mm) |
| Weight:                        | 75g                   |
| Expected Times of Cleaves :    | 1,000                 |
| Accessory :                    | Case                  |